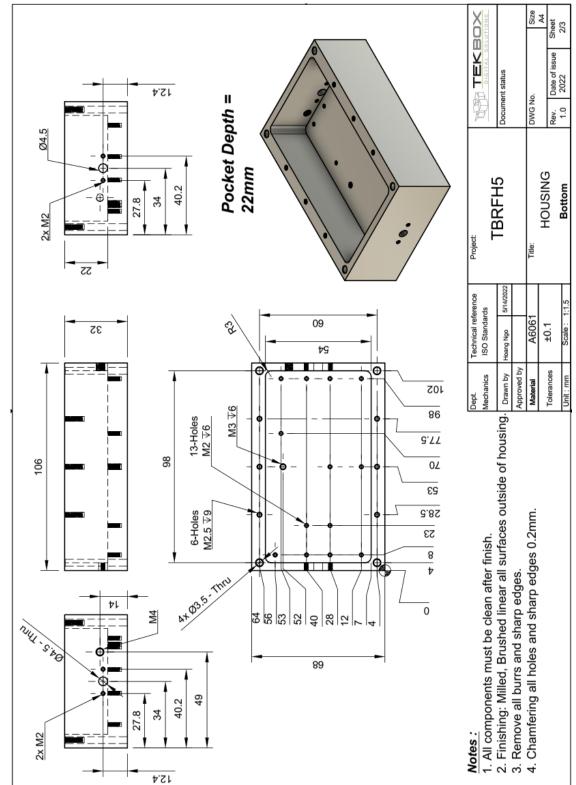

## 3 Mechanical drawings

### V1.1 TBRFH5

#### 1 Technical data

| ſ | Part # | Outer dimensions [mm] | Inner dimensions [mm] | Material  | Surface finishing | RF connectors | Detail               | Weight [g] |
|---|--------|-----------------------|-----------------------|-----------|-------------------|---------------|----------------------|------------|
| ſ | TBRFH5 | 68 x 106 x 32         | 54 x 98 x 22          | Alu A6061 | Sandblasted       | SMA-Female    | Feed through         | 380        |
|   |        |                       |                       |           |                   |               | capacitor, 10nF, 50V |            |