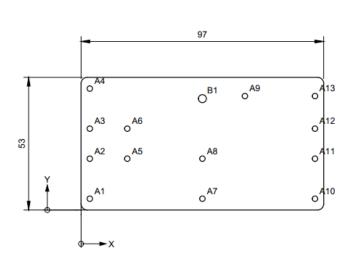

# **RF HOUSINGS**

\*Recommended PCB Dimension PCB thickness : 1.6mm

| B1   | 48.5       | 44.5  | Ø3.2        |  |  |  |
|------|------------|-------|-------------|--|--|--|
| A13  | 93.5       | 45.5  | Ø2.2        |  |  |  |
| A12  | 93.5       | 32.5  | Ø2.2        |  |  |  |
| A11  | 93.5       | 20.5  | Ø2.2        |  |  |  |
| A10  | 93.5       | 4.5   | Ø2.2        |  |  |  |
| A9   | 65.5       | 45.5  | Ø2.2        |  |  |  |
| A8   | 48.5       | 20.5  | Ø2.2        |  |  |  |
| A7   | 48.5       | 4.5   | Ø2.2        |  |  |  |
| A6   | 18.5       | 32.5  | Ø2.2        |  |  |  |
| A5   | 18.5       | 20.5  | Ø2.2        |  |  |  |
| A4   | 3.5        | 48.5  | Ø2.2        |  |  |  |
| A3   | 3.5        | 32.5  | Ø2.2        |  |  |  |
| A2   | 3.5        | 20.5  | Ø2.2        |  |  |  |
| A1   | 3.5        | 4.5   | Ø2.2        |  |  |  |
| Hole | X Dim      | Y Dim | Description |  |  |  |
|      | Hole Table |       |             |  |  |  |