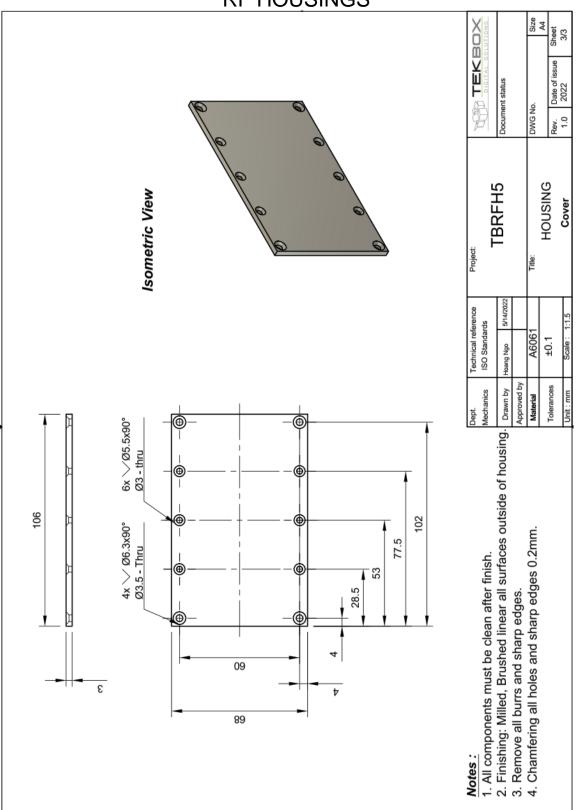

## 3 Mechanical drawings

### V1.1 TBRFH5

#### 1 Technical data

| ſ | Part # | Outer dimensions [mm] | Inner dimensions [mm] | Material  | Surface finishing | RF connectors | Detail               | Weight [g] |
|---|--------|-----------------------|-----------------------|-----------|-------------------|---------------|----------------------|------------|
| ſ | TBRFH5 | 68 x 106 x 32         | 54 x 98 x 22          | Alu A6061 | Sandblasted       | SMA-Female    | Feed through         | 380        |
|   |        |                       |                       |           |                   |               | capacitor, 10nF, 50V |            |