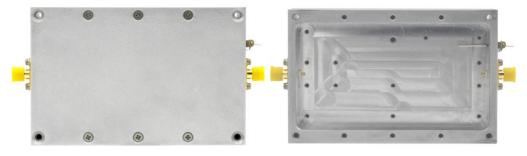

# **RF HOUSINGS**

The TBRFH5 housing is ideal for RF building blocks such as amplifiers or similar. The housing is milled from aluminium and equipped with SMA-female connectors and a feed through capacitor for the power supply line.

TBRFH5

TBRFH5, interior

#### 1 Technical data

| ſ | Part # | Outer dimensions [mm] | Inner dimensions [mm] | Material  | Surface finishing | RF connectors | Detail               | Weight [g] |
|---|--------|-----------------------|-----------------------|-----------|-------------------|---------------|----------------------|------------|
| ſ | TBRFH5 | 68 x 106 x 32         | 54 x 98 x 22          | Alu A6061 | Sandblasted       | SMA-Female    | Feed through         | 380        |
|   |        |                       |                       |           |                   |               | capacitor, 10nF, 50V |            |